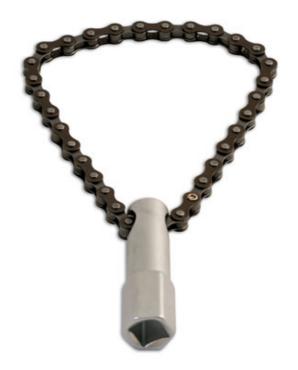

## Oil Filter Wrench - to 120mm dia

Robust chain wrench designed to remove all oil filters up to 120mm diameter. An easy to use solution, simply locate the chain around the filter and turn with a 1/2"D ratchet or 21mm spanner to tighten. Compact design, ideal for awkwardly located filters with a satin finish carbon steel adjustment head.

## **Additional Information**

- Chain wrench for the removal of oil filters, up to 120mm diameter.
- Designed to be used with a 1/2"D ratchet, power bar, extension bar or 21mm spanner.
- · Compact profile ideal for awkwardly located filters.
- · Adjustment head manufactured from durable carbon steel in a satin finish.
- Other chain wrenches also available. Please see Part Nos. 7858 (double chain), 2645 (handled).